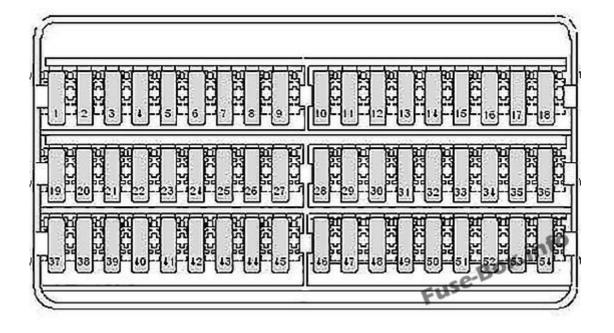

# Fuse holder D, under driver seat (after 2011)

**Ad**vertisements

### Assignment of the fuses in the fuse holder D (after May 2011)

| Nº | A    | Function/component                                                                                                                                                                                                                   |
|----|------|--------------------------------------------------------------------------------------------------------------------------------------------------------------------------------------------------------------------------------------|
| 1  | 5    | Operating unit for window regulator in driver door -E512-<br>Heated rear window relay 2 -J868-                                                                                                                                       |
| 2  | 30   | Rear left wing door window wiper motor -V92-<br>Rear window wiper motor in right wing door -V93-                                                                                                                                     |
| 3  | 5    | Pre-selection clock -E111- Gearbox neutral position switch -F365- Display unit -J145- Reversing camera -R189-                                                                                                                        |
| 4  | 7.5  | Working speed control switch -E261- Power take-off warning switch -F247- Trailer detector control unit -J345- Tachograph control unit -J621-                                                                                         |
| 5  | 5/10 | Selector lever -E313-<br>Automated manual gearbox control unit -J514-<br>Bonnet contact switch -F266- (from November 2011)                                                                                                           |
| 6  | 5/10 | Heater element for crankcase breather -N79-<br>Battery regulation control unit -J840- (from May 2011 to May 2013)                                                                                                                    |
| 7  | 10   | Fuel filter heater -Z57-                                                                                                                                                                                                             |
| 8  | 5/10 | Tilting mechanism button -E223- Parking aid control unit -J446- (after May 2013) Relay for special constructions, terminal 15 -J821- (until November 2011) 6- pin connector -T6ah- 7- pin connector -T7f- (Tail lift coupling point) |
| 9  | 15   | Switch for roof ventilator to ventilate loading area -E534- (before November 2011) Siren system relay -J408- (before November 2011) -not used (at November 2011)-                                                                    |

| Nº | A      | Function/component                                                                        |
|----|--------|-------------------------------------------------------------------------------------------|
| 10 | 25     | -Interface for external use-                                                              |
| 11 | 15     | Relay for special constructions, terminal 15 -J821-                                       |
| 12 | 10     | Relay for special constructions, terminal 61-J822-                                        |
| 13 | -      | Not used                                                                                  |
| 14 | 20     | 9-pin connector -T9b- (Preliminary set-up for trailer attachment) Trailer socket -U10-    |
| 15 | 25     | Trailer detector control unit -J345-                                                      |
| 16 | 7.5    | Parking aid control unit -J446-<br>Tyre Pressure Monitoring System control unit -J502-    |
| 17 | 25     | Control unit for programmable special functions -J820-                                    |
| 18 | 25     | Control unit for programmable special functions -J820-                                    |
| 19 | 5/25   | Roof electronics control unit -J528-                                                      |
| 20 | 7.5/10 | Continued coolant circulation relay -J 151-<br>Entry and footwell light relay -J348-      |
| 21 | 30     | Heated rear window relay -J9-                                                             |
| 22 | 15     | Heated rear window relay 2 -J868-                                                         |
| 23 | 10/15  | Load area illumination switch -E481-<br>12 V socket 2 -U18-                               |
| 24 | 15     | 12 V socket 4 -U20-                                                                       |
| 25 | 15     | 12 V socket 3 -U19-                                                                       |
| 26 | 25     | Auxiliary heater control module -J364-                                                    |
| 27 | 20/25  | Auxiliary heater control module -J364-<br>Control unit 2 for supplementary heating -J824- |

| Nº | Α         | Function/component                                                                                                                                                                                                                                                                                           |
|----|-----------|--------------------------------------------------------------------------------------------------------------------------------------------------------------------------------------------------------------------------------------------------------------------------------------------------------------|
| 28 | 40/30     | Gearbox hydraulic pump relay -J510-<br>Starter relay 1-J906-                                                                                                                                                                                                                                                 |
| 29 | 15        | Automated manual gearbox control unit -J514-                                                                                                                                                                                                                                                                 |
| 30 | 5         | Battery regulation control unit -J840-                                                                                                                                                                                                                                                                       |
| 31 | 30/15     | Left sliding door control unit -J558- (from May 2012) Rear fresh air blower control unit -J391- Rear fresh air blower -V80-                                                                                                                                                                                  |
| 32 | 5         | Battery monitoring control unit -J367-                                                                                                                                                                                                                                                                       |
| 33 | 15/30/7,5 | Not used Right sliding door control unit -J731- (from May 2012) Lockout relay 1 for transfer box -J1010- (from January 2012) Lockout relay 2 for transfer box -J1011- (from January 2012) Lockout relay 3 for transfer box -J1012- (from January 2012) Compressed air compressor -V534 - (From January 2012) |
| 34 | 15/7.5    | Control unit for reducing-agent heater -J891-<br>Transfer box differential lock switch -F99- (from January 2012)<br>Rear axle drive unit differential lock switch -F100- (from January 2012)<br>Front axle drive unit differential lock switch -F101- (From January 2012)                                    |
| 35 | 15/3      | Control unit for reducing-agent heater -J891-<br>Compressed air compressor protection control unit -J1013- (From<br>January 2012)                                                                                                                                                                            |
| 36 | 5         | Not used (to January 2012) Compressed air compressor pressure switch -F503- (From January 2012)                                                                                                                                                                                                              |
| 37 | -         | Not used                                                                                                                                                                                                                                                                                                     |
| 38 | -         | Not used                                                                                                                                                                                                                                                                                                     |
| 39 | 7.5/15    | Switch for roof ventilator to ventilate loading area -E534- (after November 2011) Siren system relay -J408- (from November 2011)                                                                                                                                                                             |

| Nº | Α  | Function/component                    |
|----|----|---------------------------------------|
| 40 | -  | Not used                              |
| 41 | -  | Not used                              |
| 42 | 30 | Evaporator blower control unit -J349- |
| 43 | -  | Not used                              |
| 44 | -  | Not used                              |
| 45 | -  | Not used                              |
| 46 | -  | Not used                              |
| 47 | -  | Not used                              |
| 48 | -  | Not used                              |
| 49 | -  | Not used                              |
| 50 | -  | Not used                              |
| 51 | -  | Not used                              |
| 52 | -  | Not used                              |
| 53 | -  | Not used                              |
| 54 | -  | Not used                              |
| 55 | -  | Not used                              |
| 56 | -  | Not used                              |