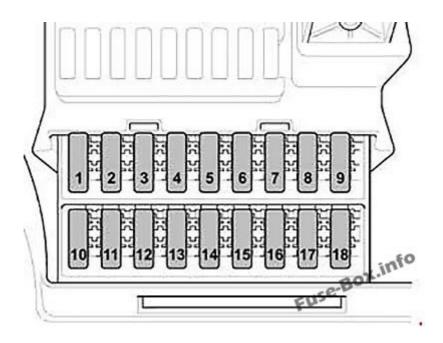

## Fuse holder B, on left A-pillar

## Assignment of the fuses in the Fuse holder B

| Nº | A  | Function/component              |
|----|----|---------------------------------|
| 1  | 25 | Driver door control unit -J386- |
| 2  | 10 | Diagnostic connection -U31-     |

| Nº | A   | Function/component                                                                                                                                                                                             |
|----|-----|----------------------------------------------------------------------------------------------------------------------------------------------------------------------------------------------------------------|
| 3  | 25  | ABS control unit -J104-                                                                                                                                                                                        |
| 4  | 40  | ABS control unit -J104-                                                                                                                                                                                        |
| 5  | -   | -Not used-                                                                                                                                                                                                     |
| 6  | 7.5 | Evaluation unit for reducing agent level -G698- (from November 2008 to May 2009)  Reverse flow valve for reducing agent -N473- (from November 2008 to May 2009)                                                |
|    |     | Pump for reducing agents -V437- (from November 2008 to May 2009) -Not used- (from May 2009)                                                                                                                    |
|    |     | Supply unit for reducing agent metering system -GX19- (from November 2013)  NOx sensor control unit -J583- (from November 2013)                                                                                |
|    |     | Relay 1 for voltage supply -J701- (from November 2013)                                                                                                                                                         |
|    |     | NOx sensor 2 control unit -J881- (from November 2013)                                                                                                                                                          |
|    |     | Relay for reducing agent metering system -J963- (from November 2013)                                                                                                                                           |
|    |     | Pump for reducing agent -V437- (from November 2013)                                                                                                                                                            |
| 7  | 30  | Headlight washer system pump -V11-                                                                                                                                                                             |
| 8  | 15  | Rotating light and siren system switch -E11- (from July 2006)  Switch for rotating light -E162- (from July 2006)  Alarm horn -H 12-  Alarm system relay 1 -J460-  Siren system relay 2 -J645- (From July 2006) |
| 9  | 10  | Turn signal relay for roof mounted turn signals -J436- (from May 2007)                                                                                                                                         |
| 10 | 15  | Radio -R-<br>Control unit with display for radio and navigation -J503-                                                                                                                                         |
| 11 | 7.5 | Mobile telephone operating electronics control unit -J412-<br>Tachograph control unit -J621-                                                                                                                   |
| 12 | 30  | Heater/heat output switch -E16-<br>Fresh air blower relay -J13-                                                                                                                                                |

| Nº | A   | Function/component                                                                                     |
|----|-----|--------------------------------------------------------------------------------------------------------|
|    |     | Fresh air blower control unit -J 126-<br>Fresh air blower -V2-                                         |
| 13 | 7.5 | Pre-selection clock -El 11-<br>Remote control receiver for auxiliary coolant heater -R149-             |
| 14 | 30  | Operating unit for centre dash panel -J819-                                                            |
| 15 | 10  | Load area illumination switch -E481- (to October 2008)<br>Not used                                     |
| 16 | 10  | Heater/heat output switch -E16-<br>A/C control module -J301-<br>CD changer -R41-                       |
| 17 | 10  | Interior illumination switch -E599-<br>Rear interior lamp switch -E6- (from November 2012 to May 2013) |
| 18 | -   | Not used                                                                                               |