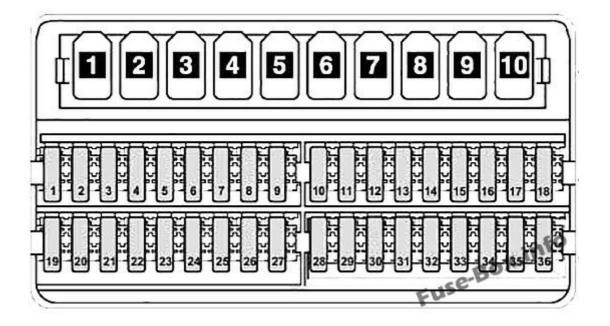

## Fuse box diagrams

## Fuse holder D, under driver seat (until 2011)

**Ad**vertisements

#### Assignment of the fuses in the fuse holder D (until May 2011)

| Nº | Α | Function/component                                        |
|----|---|-----------------------------------------------------------|
| 1  | 5 | Operating unit for window regulator in driver door -E512- |
|    |   | Heated rear window relay -J9- (before June 2006)          |

| Nº | A    | Function/component                                                                                                                                                                                                                                  |
|----|------|-----------------------------------------------------------------------------------------------------------------------------------------------------------------------------------------------------------------------------------------------------|
|    |      | Relay 2 for heated rear window -J868- (From July 2006)                                                                                                                                                                                              |
| 2  | 30   | Rear left wing door window wiper motor -V92-<br>Rear window wiper motor in right wing door -V93-                                                                                                                                                    |
| 3  | 5    | Pre-selection clock -E111- Gearbox neutral position switch -F365- Display unit control unit -J146- Mobile telephone operating electronics control unit -J412- (until May 2011) Reversing camera -R189-                                              |
| 4  | 7.5  | Working speed control switch -E261- (from July 2006) Power take-off warning switch -F247- (from July 2006) Relay for heated rear window -J9- (until June 2006) Trailer detector control unit -J345- Tachograph control unit -J621- (From July 2006) |
| 5  | 5/10 | Selector lever -E313-<br>Automated manual gearbox control unit -J514-                                                                                                                                                                               |
| 6  | 5    | Battery regulation control unit -J840- (until May 2013) Heater element for crankcase breather -N79-                                                                                                                                                 |
| 7  | 10   | Fuel filter heater -Z57-                                                                                                                                                                                                                            |
| 8  | 5/10 | Tilting mechanism button -E223- Relay for special constructions, terminal 15 -J821- 6- pin connector -T6ah- (from May 2007) 7- pin connector -T7f- (Tail lift coupling point)                                                                       |
| 9  | 15   | Switch for roof ventilator to ventilate loading area -E534-<br>Siren system relay -J408-                                                                                                                                                            |
| 10 | 25   | -Interface for external use-                                                                                                                                                                                                                        |
| 11 | 15   | Relay for special constructions, terminal 15 -J821-                                                                                                                                                                                                 |
| 12 | 10   | Relay for special constructions, terminal 61-J822-                                                                                                                                                                                                  |

| Nº | A      | Function/component                                                                                                                                                                         |
|----|--------|--------------------------------------------------------------------------------------------------------------------------------------------------------------------------------------------|
| 13 | 30/10  | Evaporator blower control unit -J349- (from May 2007 to May 2011) Turn signal relay for roof mounted turn signals -J436- (To May 2007)                                                     |
| 14 | 20     | Trailer detector control unit -J345- (Before August 2006) 9-pin connector -T9b- (Preliminary set-up for trailer attachment from September 2006) Trailer socket -U10- (From September 2006) |
| 15 | 25     | Trailer detector control unit -J345-                                                                                                                                                       |
| 16 | 7.5    | Parking aid control unit -J446-<br>Tyre Pressure Monitoring System control unit -J502-                                                                                                     |
| 17 | 25     | Control unit for programmable special functions -J820-                                                                                                                                     |
| 18 | 25     | Control unit for programmable special functions -J820-                                                                                                                                     |
| 19 | 5/25   | Roof electronics control unit -J528-                                                                                                                                                       |
| 20 | 7.5/10 | Continued coolant circulation relay -J151-<br>Entry and footwell light relay -J348- (from May 2009)                                                                                        |
| 21 | 15/30  | Heated rear window relay -J9-                                                                                                                                                              |
| 22 | 15     | Heated rear window relay -J9- (before June 2006) Relay 2 for heated rear window -J868-                                                                                                     |
| 23 | 10/15  | Load area illumination switch -E481- (after November 2008) 12 V socket 2 -U18-                                                                                                             |
| 24 | 15     | 12 V socket 4 -U20-                                                                                                                                                                        |
| 25 | 15     | 12 V socket 3 -U19-                                                                                                                                                                        |
| 26 | 25     | Auxiliary heater control module -J364-                                                                                                                                                     |
| 27 | 20/25  | Auxiliary heater control module -J364-<br>Control unit 2 for supplementary heating -J824-                                                                                                  |
| 28 | 30/40  | Evaporator blower control unit -J349- (before April 2007)<br>Gearbox hydraulic pump relay -J510- (from May 2007)                                                                           |

| J.2020, 10.00 |       |                                                                                                                   |
|---------------|-------|-------------------------------------------------------------------------------------------------------------------|
| Nº            | A     | Function/component                                                                                                |
| 29            | 15    | Automated manual gearbox control unit -J514-                                                                      |
| 30            | 40    | Gearbox hydraulic pump relay -J510- (before April 2007) Battery regulation control unit -J840-                    |
| 31            | 30/15 | Rear fresh air blower control unit -J391-<br>Left sliding door control unit -J558-<br>Rear fresh air blower -V80- |
| 32            | 5     | Battery monitoring control unit -J367-                                                                            |
| 33            | 15    | Right sliding door control unit -J731-                                                                            |
| 34            | 15    | Control unit for reducing-agent heater -J891- (from April 2009)                                                   |
| 35            | 15/3  | Control unit for reducing-agent heater -J891- (from April 2009)                                                   |
| 36            | -     | Not used                                                                                                          |