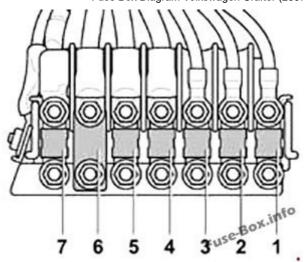

## Fuses on the battery

## Assignment of the fuses on the battery

| Nº | A           | Function/component                                                                                                                                                                                                                                                                                                             |
|----|-------------|--------------------------------------------------------------------------------------------------------------------------------------------------------------------------------------------------------------------------------------------------------------------------------------------------------------------------------|
| 1  | 80          | Automatic glow period control unit -J179-                                                                                                                                                                                                                                                                                      |
| 2  | 40<br>60/80 | Radiator fan control unit -J293- (only on models with A/C system) radiator fan -V7- (only on models with A/C system) right radiator fan -V35- (only on models with air conditioning system)                                                                                                                                    |
| 3  | 80          | Onboard supply control unit -J519-<br>Engine component current supply relay -J757-<br>Fuse holder C -SC- SC2, SC3, SC8 - SC10, SC16                                                                                                                                                                                            |
| 4  | 150         | Auxiliary battery -A1- Tipping mechanism fuse -S186- (before August 2006) Fuse 1 (30) -S204- (after July 2006) Fuse 2 (30) -S205- (after September 2006) Main fuse for multiple equipment configurations -S245- (before August 2006) Fuse holder D -SD- SD23 - SD25, SD28 (after September 2006 on models with second battery) |
| 5  | 150         | Terminal 15 voltage supply relay -J329-<br>Horn relay -J413-<br>Onboard supply control unit -J519-<br>Terminal 15 voltage supply relay 2 -J681-<br>Start/Stop operation fuse -S349- (after November 2011)                                                                                                                      |

| Nº | A   | Function/component                                                         |
|----|-----|----------------------------------------------------------------------------|
|    |     | Fuse holder B -SB- SB1 - SB18                                              |
|    |     | Fuse holder C -SC- SC4 - SC7, SC11 - SC15, SC17 - SC25                     |
| 6  | -   | Terminal 15 relief relay -J404-                                            |
|    |     | Voltage supply relay 1-J701- (after November 2013)                         |
|    |     | Relief relay 2 for terminal 15 -J817- (only for models in the 3.8 t weight |
|    |     | class)                                                                     |
|    |     | Relief relay 3 for terminal 15 -J896- (after November 2011)                |
|    |     | Fuse for heated front windscreen -S127-                                    |
|    |     | Fuse 1-S131- (after November 2011) Fuse 1 (30) -S204- (before June 2006)   |
|    |     | Fuse holder D -SD- SD10 - SD33, SD42                                       |
| 7  | 150 | Auxiliary air heater element -Z35-                                         |