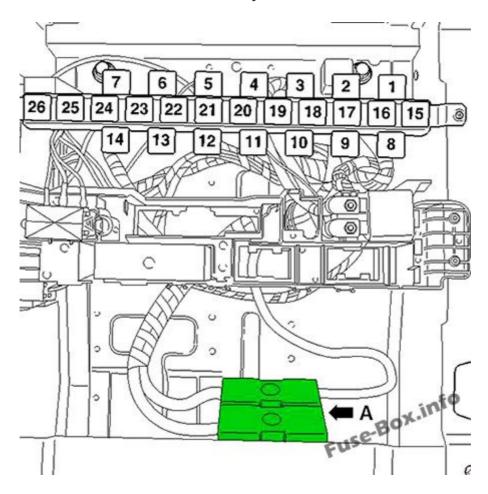

#### Assignment of the fuses in the fuse holder C

| Nº | A  | Function/component                                                                                                      |
|----|----|-------------------------------------------------------------------------------------------------------------------------|
| 1  | 15 | Treble horn -H2-                                                                                                        |
| 2  | 25 | Electronic ignition lock -09-<br>El. steer, col. Lock CU -J764-                                                         |
| 3  | 10 | Electronic ignition lock -09-<br>Control unit in dash panel insert -J285-<br>Engine control unit -J623- (from May 2012) |

| Nº | A        | Function/component                                                                                                                                                                                                                                                                                                                                                                                                                                              |
|----|----------|-----------------------------------------------------------------------------------------------------------------------------------------------------------------------------------------------------------------------------------------------------------------------------------------------------------------------------------------------------------------------------------------------------------------------------------------------------------------|
| 4  | 5        | Light switch -E1-<br>Operating unit for centre dash panel -J819-                                                                                                                                                                                                                                                                                                                                                                                                |
| 5  | 30       | Windscreen wiper motor -V-                                                                                                                                                                                                                                                                                                                                                                                                                                      |
| 6  | 15       | Fuel system pressurisation pump -G6-                                                                                                                                                                                                                                                                                                                                                                                                                            |
| 7  | 5        | Steering column electronics control unit -J527-                                                                                                                                                                                                                                                                                                                                                                                                                 |
| 8  | 20       | Engine control unit -J623-                                                                                                                                                                                                                                                                                                                                                                                                                                      |
| 9  | 20<br>25 | Fuse 6 on fuse holder B -SB6- (from November 2008 to May 2009) Fuse holder D -SD- SD34 - SD36 (from May 2009 to November 2013)                                                                                                                                                                                                                                                                                                                                  |
| 10 | 10       | Air mass meter -G70- (from May 2012)  Evaluation unit for reducing agent level -G698- (from May 2012)  Heater element for crankcase breather -N79- (from May 2012)  Fuel pressure regulating valve -N276-  Exhaust gas recirculation cooler changeover valve -N345- (from May 2012)  Reverse flow valve for reducing agent -N473- (from May 2012)  Exhaust gas recirculation cooler pump -V400- (from May 2012)  Pump for reducing agent -V437- (from May 2012) |
| 11 | 15       | Relief relay 2 for terminal 15 -J817- (only for models in the 3.8 t weight class) Fuse 1 on fuse holder D -SD1- Fuse 2 on fuse holder D -SD2-                                                                                                                                                                                                                                                                                                                   |
| 12 | 10       | Airbag control unit -J234-                                                                                                                                                                                                                                                                                                                                                                                                                                      |
| 13 | 15       | Glove compartment light switch -E26-<br>Cigarette lighter -U1-                                                                                                                                                                                                                                                                                                                                                                                                  |
| 14 | 5        | Light switch -E1-<br>Control unit in dash panel insert -J285-<br>Diagnostic connection -U31-                                                                                                                                                                                                                                                                                                                                                                    |
| 15 | 5        | Heater/heat output switch -E16-<br>Headlight range control regulator -E102-                                                                                                                                                                                                                                                                                                                                                                                     |

| 16   |     | Left headlight range control motor -V48-                                  |
|------|-----|---------------------------------------------------------------------------|
| 16   |     | Dight headlight range central mater 1/40                                  |
| 16   |     | Right headlight range control motor -V49-                                 |
|      | 10  | Main switch for stop/start system -E101-                                  |
|      |     | Gearbox neutral position switch -F365-                                    |
|      |     | Oil level and oil temperature sender -G266-                               |
|      |     | Fuel pump relay -J17-                                                     |
|      |     | Continued coolant circulation relay -J 151-                               |
|      |     | Automatic glow period control unit -J 179-                                |
|      |     | Terminal 50 voltage supply relay -J682-                                   |
|      |     | Starter relay 1-J906- (after November 2013)                               |
|      |     | Starter relay 2 -J907- (after November 2013)                              |
|      |     | Charge pressure control solenoid valve -N75-                              |
|      |     | Coolant circuit valve -N214-                                              |
|      |     | Exhaust flap valve -N220- (after November 2013)                           |
|      |     | Fuel metering valve -N290-                                                |
|      |     | Exhaust gas recirculation cooler changeover valve -N345-                  |
|      |     | Lambda probe heater -Z19-                                                 |
| 17   | 10  | Airbag control unit -J234-                                                |
| 18   | 7.5 | Brake light switch -F- (from July 2006 to November 2011)                  |
|      |     | Brake pedal switch -F63- (from July 2006 to November 2011)                |
|      |     | Relief relay for terminal 15 -J404-                                       |
|      |     | Voltage stabiliser -J532- (after November 2011)                           |
|      |     | Relay for special constructions, terminal 15 -J821- (after November 2011) |
|      |     | Relief relay 3 for terminal 15 -J896- (from November 2011)                |
| 19   | 7.5 | Onboard supply control unit -J519- (Interior light)                       |
| 20 2 | 25  | Onboard supply control unit -J519-                                        |
| 21 ! | 5   | Air mass meter -G70-                                                      |
|      |     | Engine control unit -J623-                                                |
| 22 ! | 5   | Brake light switch -F- (before June 2006)                                 |
|      |     | Brake pedal switch -F63- (before June 2006)                               |
|      |     | Lateral acceleration sensor -G200- (from July 2006)                       |

| Nº | A  | Function/component                                                                                |
|----|----|---------------------------------------------------------------------------------------------------|
|    |    | Longitudinal acceleration sensor -G251- (from July 2006) ABS control unit -J104- (From July 2006) |
| 23 | 25 | Starter -B-<br>Onboard supply control unit -J519-                                                 |
| 24 | 10 | -Reserve Kl. 15-<br>Battery regulation control unit -J840- (from May 2013)                        |
| 25 | 30 | -12-V socket-U5-                                                                                  |