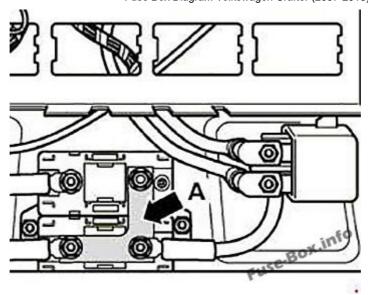

# Single fuses under driver seat

until May 2013

A – Tipping mechanism fuse -S186- Up to August 2006 A – Fuse 1 (30) -S204- (Retarder/Second battery)

- A Fuse 2 (30) -S205- after September 2006 (Tail lift/three-way tipper/Retarder)
- A Main fuse for multiple equipment configurations -S245- (Up to August 2006)

#### after May 2013