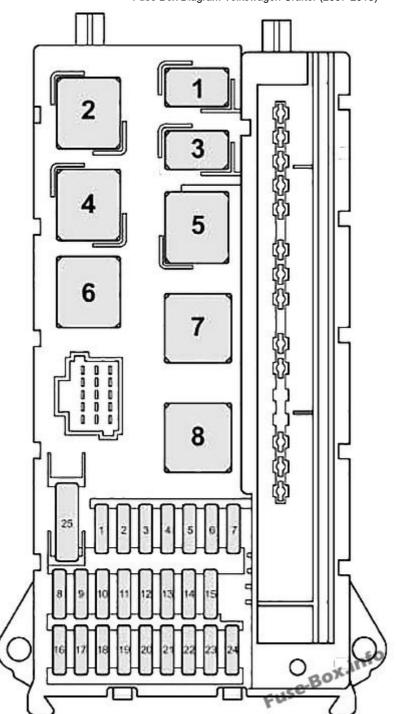

## Fuse holder D, under driver seat (until 2011)

**Ad**vertisements

#### Assignment of the fuses in the fuse holder D (until May 2011)

| Nº | Α | Function/component                                        |
|----|---|-----------------------------------------------------------|
| 1  | 5 | Operating unit for window regulator in driver door -E512- |
|    |   | Heated rear window relay -J9- (before June 2006)          |

| Nº | A    | Function/component                                                                                                                                                                                                                                  |
|----|------|-----------------------------------------------------------------------------------------------------------------------------------------------------------------------------------------------------------------------------------------------------|
|    |      | Relay 2 for heated rear window -J868- (From July 2006)                                                                                                                                                                                              |
| 2  | 30   | Rear left wing door window wiper motor -V92-<br>Rear window wiper motor in right wing door -V93-                                                                                                                                                    |
| 3  | 5    | Pre-selection clock -E111- Gearbox neutral position switch -F365- Display unit control unit -J146- Mobile telephone operating electronics control unit -J412- (until May 2011) Reversing camera -R189-                                              |
| 4  | 7.5  | Working speed control switch -E261- (from July 2006) Power take-off warning switch -F247- (from July 2006) Relay for heated rear window -J9- (until June 2006) Trailer detector control unit -J345- Tachograph control unit -J621- (From July 2006) |
| 5  | 5/10 | Selector lever -E313-<br>Automated manual gearbox control unit -J514-                                                                                                                                                                               |
| 6  | 5    | Battery regulation control unit -J840- (until May 2013) Heater element for crankcase breather -N79-                                                                                                                                                 |
| 7  | 10   | Fuel filter heater -Z57-                                                                                                                                                                                                                            |
| 8  | 5/10 | Tilting mechanism button -E223- Relay for special constructions, terminal 15 -J821- 6- pin connector -T6ah- (from May 2007) 7- pin connector -T7f- (Tail lift coupling point)                                                                       |
| 9  | 15   | Switch for roof ventilator to ventilate loading area -E534-<br>Siren system relay -J408-                                                                                                                                                            |
| 10 | 25   | -Interface for external use-                                                                                                                                                                                                                        |
| 11 | 15   | Relay for special constructions, terminal 15 -J821-                                                                                                                                                                                                 |
| 12 | 10   | Relay for special constructions, terminal 61-J822-                                                                                                                                                                                                  |

| Nº | A      | Function/component                                                                                                                                                                         |
|----|--------|--------------------------------------------------------------------------------------------------------------------------------------------------------------------------------------------|
| 13 | 30/10  | Evaporator blower control unit -J349- (from May 2007 to May 2011) Turn signal relay for roof mounted turn signals -J436- (To May 2007)                                                     |
| 14 | 20     | Trailer detector control unit -J345- (Before August 2006) 9-pin connector -T9b- (Preliminary set-up for trailer attachment from September 2006) Trailer socket -U10- (From September 2006) |
| 15 | 25     | Trailer detector control unit -J345-                                                                                                                                                       |
| 16 | 7.5    | Parking aid control unit -J446-<br>Tyre Pressure Monitoring System control unit -J502-                                                                                                     |
| 17 | 25     | Control unit for programmable special functions -J820-                                                                                                                                     |
| 18 | 25     | Control unit for programmable special functions -J820-                                                                                                                                     |
| 19 | 5/25   | Roof electronics control unit -J528-                                                                                                                                                       |
| 20 | 7.5/10 | Continued coolant circulation relay -J151-<br>Entry and footwell light relay -J348- (from May 2009)                                                                                        |
| 21 | 15/30  | Heated rear window relay -J9-                                                                                                                                                              |
| 22 | 15     | Heated rear window relay -J9- (before June 2006) Relay 2 for heated rear window -J868-                                                                                                     |
| 23 | 10/15  | Load area illumination switch -E481- (after November 2008) 12 V socket 2 -U18-                                                                                                             |
| 24 | 15     | 12 V socket 4 -U20-                                                                                                                                                                        |
| 25 | 15     | 12 V socket 3 -U19-                                                                                                                                                                        |
| 26 | 25     | Auxiliary heater control module -J364-                                                                                                                                                     |
| 27 | 20/25  | Auxiliary heater control module -J364-<br>Control unit 2 for supplementary heating -J824-                                                                                                  |
| 28 | 30/40  | Evaporator blower control unit -J349- (before April 2007)<br>Gearbox hydraulic pump relay -J510- (from May 2007)                                                                           |

| J.2020, 10.00 |       |                                                                                                                   |
|---------------|-------|-------------------------------------------------------------------------------------------------------------------|
| Nº            | A     | Function/component                                                                                                |
| 29            | 15    | Automated manual gearbox control unit -J514-                                                                      |
| 30            | 40    | Gearbox hydraulic pump relay -J510- (before April 2007) Battery regulation control unit -J840-                    |
| 31            | 30/15 | Rear fresh air blower control unit -J391-<br>Left sliding door control unit -J558-<br>Rear fresh air blower -V80- |
| 32            | 5     | Battery monitoring control unit -J367-                                                                            |
| 33            | 15    | Right sliding door control unit -J731-                                                                            |
| 34            | 15    | Control unit for reducing-agent heater -J891- (from April 2009)                                                   |
| 35            | 15/3  | Control unit for reducing-agent heater -J891- (from April 2009)                                                   |
| 36            | -     | Not used                                                                                                          |