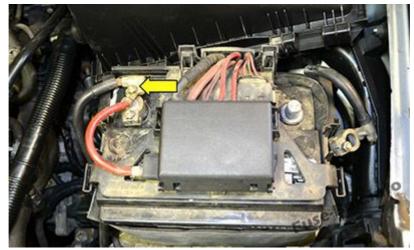

## Fuses on the battery

These fuses are located on the battery in the engine compartment.

Fuse Box Diagram Volkswagen Golf IV / Bora (mk4;1997-2004)