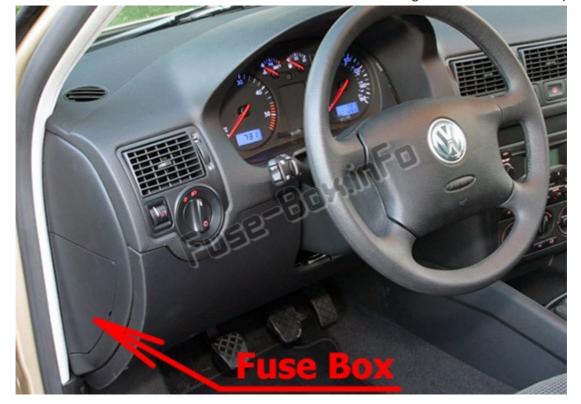

## **Instrument Panel**

Fuse Box Diagram Volkswagen Golf IV / Bora (mk4;1997-2004)

The fuse box is located behind the cover on the driver side edge of the instrument panel.