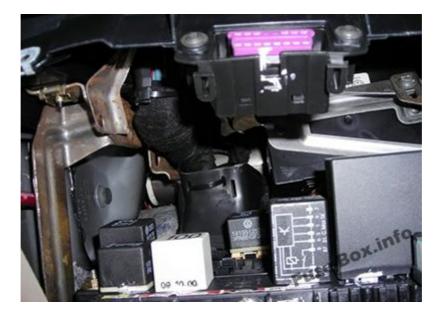

# Relay panel

It is located at the bottom of the dashboard (on the driver's side), behind the panel.

Additional fuses are available in the electronics module. The electronics module is located on the left side near the engine compartment partition.

On models with diesel engines, the fuses for the diesel engine heating system are located on the relay bracket in the electronics module.