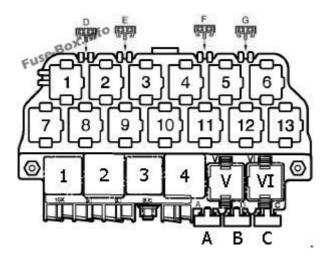

# Relay panel

It is located at the bottom of the dashboard (on the driver's side), behind the panel.

Additional fuses are available in the electronics module. The electronics module is located on the left side near the engine compartment partition.

Relay panel

| N⁰ | Amp | Component                                                                                                                    |  |  |
|----|-----|------------------------------------------------------------------------------------------------------------------------------|--|--|
|    |     | Fuses on relay plate                                                                                                         |  |  |
| А  | -   | Seat adjustment fuse                                                                                                         |  |  |
| В  | -   | Fuses for V192 - Vacuum pump for brakes (from May 2002)                                                                      |  |  |
| С  | -   | Window regulator fuse, central locking and heated exterior mirror (only models with convenience system and window regulator) |  |  |

| N⁰   | Amp | Component                                                                                                                                                   |
|------|-----|-------------------------------------------------------------------------------------------------------------------------------------------------------------|
|      |     | Relay on relay plate                                                                                                                                        |
| 1    |     | J4 - Dual tone horn relay (53)                                                                                                                              |
| 2    |     | J59 - X-contact relief relay (18) J59 - X-contact relief relay (100)                                                                                        |
| 3    |     | Vacant                                                                                                                                                      |
| 4    |     | J17 - Fuel pump relay (409) J52 - Glow plug relay (103)                                                                                                     |
| V/VI |     | J31 - Automatic intermittent wash and wipe relay, without headlight<br>washer system (377), -with headlight washer system (389), -with rain<br>sensor (192) |
|      |     | Relay and fuses on the additional relay carrier above the relay plate, left-<br>handdrive vehicles                                                          |
| 1    |     | Vacant                                                                                                                                                      |
| 2    |     | J398 - Rear lid remote release relay (79)<br>J546 - Rear lid remote release control unit (407)                                                              |
| 3    |     | Vacant                                                                                                                                                      |
| 4    |     | J5 - Fog light relay (53)                                                                                                                                   |
| 5    |     | J453 - Multifunction steering wheel control unit (450)                                                                                                      |
| 6    |     | J453 - Multifunction steering wheel control unit (450)                                                                                                      |
| 7    |     | J508 - Brake light suppression relay (206)                                                                                                                  |
| 8    |     | J99 - Heated exterior mirror relay (53)<br>J541 - Coolant shut-off valve relay (53)                                                                         |
| 9    |     | J17 - Fuel pump relay, four-wheel-diesel, (53)                                                                                                              |
| 10   |     | J17 - Fuel pump relay (pre-supply pump) (167)                                                                                                               |
| 11   |     | J226 - Starter inhibitor and reversing light relay (175)                                                                                                    |

| N⁰ | Amp | Component                                                                                                                           |
|----|-----|-------------------------------------------------------------------------------------------------------------------------------------|
| 12 |     | J317 - Terminal 30 voltage supply relay (109)                                                                                       |
| 13 |     | J151 - Continued coolant circulation relay (53)                                                                                     |
| D  | -   | Vacant                                                                                                                              |
| E  | -   | Vacant                                                                                                                              |
| F  | 15A | S30 - Rear window wiper single fuse (from December 2005), S144 - Anti-<br>theft alarm system central locking fuse (ATA turn signal) |
| G  | 15A | S111 - Anti-theft alarm system fuse (ATA horn)                                                                                      |
|    |     | Relay and fuses on the additional relay carrier above the relay plate, right-handdrive vehicles                                     |
| 1  |     | J453 - Multifunction steering wheel control unit (450)                                                                              |
| 2  |     | J453 - Multifunction steering wheel control unit (450)                                                                              |
| 3  |     | J5 - Fog light relay (53)                                                                                                           |
| 4  |     | Vacant                                                                                                                              |
| 5  |     | J398 - Rear lid remote release relay (79)<br>J546 - Rear lid remote release control unit (407)                                      |
| 6  |     | Vacant                                                                                                                              |
| 7  |     | J151 - Continued coolant circulation relay (53)                                                                                     |
| 8  |     | J317 - Terminal 30 voltage supply relay (109)                                                                                       |
| 9  |     | J226 - Starter inhibitor and reversing light relay (175)                                                                            |
| 10 |     | J17 - Fuel pump relay (pre-supply pump) (167)                                                                                       |
| 11 |     | J17 - Fuel pump relay, four-wheel-diesel, (53)                                                                                      |
| 12 |     | J99 - Heated exterior mirror relay (53)<br>J541 - Coolant shut-off valve relay (53)                                                 |

| N⁰ | Amp | Component                                                                                                  |
|----|-----|------------------------------------------------------------------------------------------------------------|
|    |     | J193 - Cigarette lighter relay (53)                                                                        |
| 13 |     | J508 - Brake light suppression relay (206)                                                                 |
|    |     |                                                                                                            |
| D  | 15A | S144 - Anti-theft alarm system central locking fuse (ATA turn signal)                                      |
| E  | 15A | S111 - Anti-theft alarm system fuse (ATA horn)<br>S30 - Rear window wiper single fuse (from December 2005) |
| F  | -   | Vacant                                                                                                     |
| G  | -   | Vacant                                                                                                     |