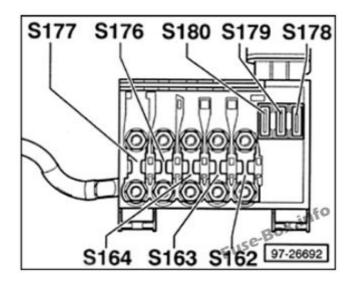

## Fuses on the battery

These fuses are located on the battery in the engine compartment.

Fuse Box Diagram Volkswagen Golf IV / Bora (mk4;1997-2004)

#### Assignment of the fuses on the battery

| N⁰   | Ampere rating [A] | Description                                         |
|------|-------------------|-----------------------------------------------------|
| S162 | 50                | Glow plugs (coolant)                                |
| S163 | 50                | Fuel pump (FP) relay/glow plug relay                |
| S164 | 40                | Coolant tan control (FC) control module/coolant fan |
| S177 | 90/110 (120/150)  | Generator (GEN)                                     |
| S178 | 30                | ABS (hydraulic pump)                                |
| S179 | 30                | ABS                                                 |
| S180 | 30                | Coolant fan                                         |