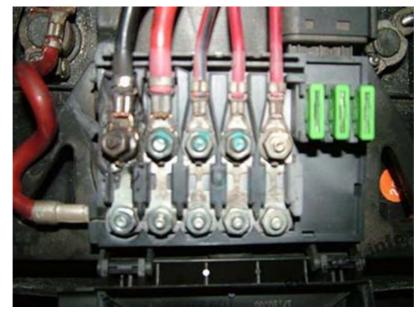

## Fuses on the battery

These fuses are located on the battery in the engine compartment.

Fuse Box Diagram Volkswagen Golf IV / Bora (mk4;1997-2004)

#### Assignment of the fuses on the battery

| N⁰   | Ampere rating [A] | Description                                         |
|------|-------------------|-----------------------------------------------------|
| S162 | 50                | Glow plugs (coolant)                                |
| S163 | 50                | Fuel pump (FP) relay/glow plug relay                |
| S164 | 40                | Coolant tan control (FC) control module/coolant fan |
| S177 | 90/110 (120/150)  | Generator (GEN)                                     |
| S178 | 30                | ABS (hydraulic pump)                                |
| S179 | 30                | ABS                                                 |
| S180 | 30                | Coolant fan                                         |