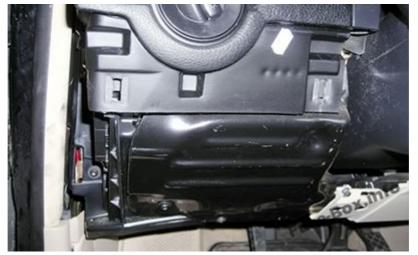

## **Instrument Panel**

Fuse Box Diagram Volkswagen Golf IV / Bora (mk4;1997-2004)

The fuse box is located behind the cover on the driver side edge of the instrument panel.