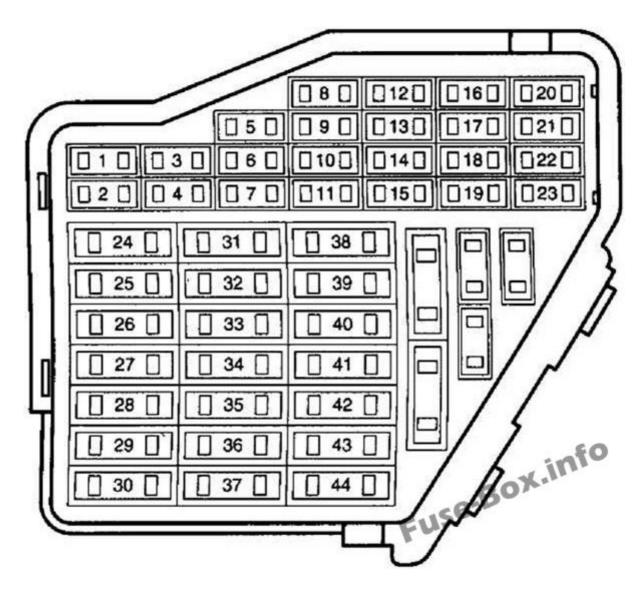

## **Instrument Panel**

Fuse Box Diagram Volkswagen Golf IV / Bora (mk4;1997-2004)

The fuse box is located behind the cover on the driver side edge of the instrument panel.

## **Instrument Panel**

## Assignment of the fuses in the Instrument Panel

| Nº | Ampere<br>rating [A] | Description                                                                                                                                                                                          |
|----|----------------------|------------------------------------------------------------------------------------------------------------------------------------------------------------------------------------------------------|
| 1  | 10                   | Washer nozzle heaters, glove compartment light memory seat control module                                                                                                                            |
| 2  | 10                   | Turn signal lights                                                                                                                                                                                   |
| 3  | 5                    | Fog light relay, instrument panel light dimmer switch                                                                                                                                                |
| 4  | 5                    | License plate light                                                                                                                                                                                  |
| 5  | 7,5                  | Comfort system, cruise control, Climatronic, A/C, heated seat control modules, automatic day/night interior mirror, control module for multi-function steering wheel, control unit in steering wheel |
| 6  | 5                    | Central locking system                                                                                                                                                                               |
| 7  | 10                   | Back-up lights, speedometer vehicle speed sensor (VSS)                                                                                                                                               |
| 8  | —                    | Open                                                                                                                                                                                                 |
| 9  | 5                    | Anti-lock brake system (ABS)                                                                                                                                                                         |
| 10 | 10                   | Engine control module (ECM): gasoline engine                                                                                                                                                         |
| 10 | 5                    | Engine control module (ECM): diesel engine, Model Year 2000                                                                                                                                          |
| 11 | 5                    | Instrument cluster, shift lock solenoid                                                                                                                                                              |
| 12 | 7,5                  | Data Link Connector (DLC) power supply                                                                                                                                                               |
| 13 | 10                   | Brake tail lights                                                                                                                                                                                    |
| 14 | 10                   | Interior lights, central locking system                                                                                                                                                              |
| 15 | 5                    | Instrument cluster, transmission control module (TCM)                                                                                                                                                |
| 16 | 10                   | A/C clutch, after-run coolant pump                                                                                                                                                                   |

| Nº  | Ampere<br>rating [A] | Description                                                    |
|-----|----------------------|----------------------------------------------------------------|
| 17  | _                    | Open                                                           |
| 18  | 10                   | Headlight high beam, right                                     |
| 19  | 10                   | Headlight high beam, left                                      |
| 20  | 15                   | Headlight low beam, right                                      |
| 21  | 15                   | Headlight low beam, left                                       |
| 22  | 5                    | Parking lights right, side marker right                        |
| 23  | 5                    | Parking lights left, side marker left                          |
| 24* | 20                   | Windshield and rear window washer pump, windshield wiper motor |
| 25  | 25                   | Fresh air blower, Climatronic, A/C                             |
| 26  | 25                   | Rear window defogger                                           |
| 27  | 15                   | Motor for rear windshield wiper                                |
| 28  | 15                   | Fuel pump (FP)                                                 |
| 29  | 15                   | Engine control module (ECM): gasoline engine                   |
| 29  | 10                   | Engine control module (ECM): diesel engine                     |
| 30  | 20                   | Power sunroof control module                                   |
| 31  | 20                   | Transmission control module (TCM)                              |
| 32  | 10                   | Injectors: gasoline engine                                     |
| 32  | 15                   | Injectors: diesel engine                                       |
| 33  | 20                   | Headlight washer system                                        |
| 34  | 10                   | Engine control elements                                        |
| 35  | 30                   | 12 V power outlet (in luggage compartment)                     |

| Nº | Ampere<br>rating [A] | Description                                                                                                             |
|----|----------------------|-------------------------------------------------------------------------------------------------------------------------|
| 36 | 15                   | Fog lights                                                                                                              |
| 37 | 10                   | Terminal (86S) on radio, Instrument cluster                                                                             |
| 38 | 15                   | Central locking system (with power windows), luggage compartment light, remote/fuel tank door, motor to unlock rear lid |
| 39 | 15                   | Emergency flashers                                                                                                      |
| 40 | 20                   | Dual tone horn                                                                                                          |
| 41 | 15                   | Cigarette lighter                                                                                                       |
| 42 | 25                   | Radio                                                                                                                   |
| 43 | 10                   | Engine control elements                                                                                                 |
| 44 | 15                   | Heated seats                                                                                                            |
|    |                      | * on the electrical diagrams is denoted by number 224                                                                   |