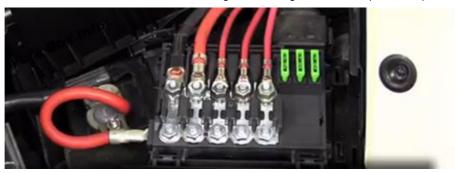

# Fuses on the battery

### Assignment of the Fuses on the battery

| Nº | A          | Function/component                                                                                                                                                                                                                   |
|----|------------|--------------------------------------------------------------------------------------------------------------------------------------------------------------------------------------------------------------------------------------|
| 1  | 50         | V101 - Secondary air pump motor (models with secondary air pump only) J359 - Low heat output relay (models with diesel engines, manual gearbox only) J360 - High heat output relay (models with diesel engines, manual gearbox only) |
| 2  | 50         | J17 - Fuel pump relay (17/30)<br>J370 - Glow plug activation control unit (diesel engines only)                                                                                                                                      |
| 3  | 40         | J293 - Radiator fan control unit (T4e/1)<br>V7 - Radiator fan                                                                                                                                                                        |
| 4  | 110        | J59 - X - contact relief relay (7/30)                                                                                                                                                                                                |
| 5  | 110<br>150 | C - Alternator (90A) C - Alternator (120A)                                                                                                                                                                                           |
| 6  | 30         | J104 - ABS control unit (T47a/1)                                                                                                                                                                                                     |
| 7  | 30         | J104 - ABS control unit (T47a/32)                                                                                                                                                                                                    |
| 8  | 30         | F18 - Radiator fan thermal switch<br>J293 - Radiator fan control unit (T4e/3)                                                                                                                                                        |