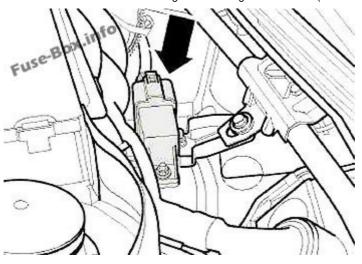

### Fuse box location

**Fuses on the battery** (in the engine compartment)

# Fuses on the battery