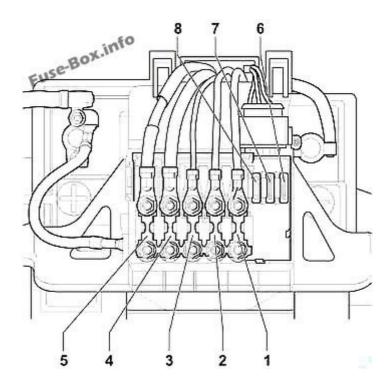

# Fuses on the battery

### Assignment of the Fuses on the battery

| Nº | A          | Function/component                                                                                                                                                                                                                   |
|----|------------|--------------------------------------------------------------------------------------------------------------------------------------------------------------------------------------------------------------------------------------|
| 1  | 50         | V101 - Secondary air pump motor (models with secondary air pump only) J359 - Low heat output relay (models with diesel engines, manual gearbox only) J360 - High heat output relay (models with diesel engines, manual gearbox only) |
| 2  | 50         | J17 - Fuel pump relay (17/30)<br>J370 - Glow plug activation control unit (diesel engines only)                                                                                                                                      |
| 3  | 40         | J293 - Radiator fan control unit (T4e/1)<br>V7 - Radiator fan                                                                                                                                                                        |
| 4  | 110        | J59 - X - contact relief relay (7/30)                                                                                                                                                                                                |
| 5  | 110<br>150 | C - Alternator (90A) C - Alternator (120A)                                                                                                                                                                                           |
| 6  | 30         | J104 - ABS control unit (T47a/1)                                                                                                                                                                                                     |
| 7  | 30         | J104 - ABS control unit (T47a/32)                                                                                                                                                                                                    |
| 8  | 30         | F18 - Radiator fan thermal switch<br>J293 - Radiator fan control unit (T4e/3)                                                                                                                                                        |