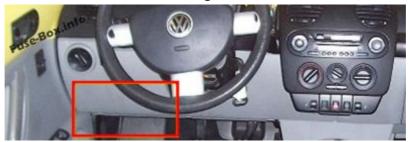

### Fuses in the dash panel

The fuses are located on the left side of the dash panel behind a cover.