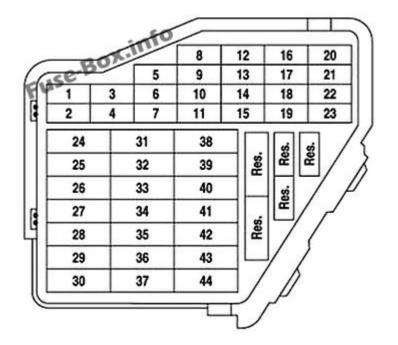

### Fuses in the dash panel

The fuses are located on the left side of the dash panel behind a cover.

# Fuses in the dash panel

| Fuse color | Amperage |
|------------|----------|
| Green      | 30A      |
| White      | 25A      |
| Yellow     | 20A      |
| Blue       | 15A      |
| Red        | 10A      |
| Brown      | 7.5A     |
| Beige      | 5A       |
| Violet     | 3A       |

### Assignment of the fuses in the dash panel

| Nº | A   | Function/component                                                                                                                                                                                                                                                           |
|----|-----|------------------------------------------------------------------------------------------------------------------------------------------------------------------------------------------------------------------------------------------------------------------------------|
| 1  | 10  | J99 - Heated exterior mirror relay (model year 2002 up to july 2005) J131 - Heated driver seat control unit (T6/5) J132 - Heated front passenger seat control unit (T6b/5) W6 - Glove compartment light Z20/ Z21 - Left/right washer jet heater element                      |
| 2  | 10  | J1 - Turn signal relay (T7/6) M5/<br>M7 - Front left/right turn signal bulb<br>M6/ M8 - Rear left/right turn signal bulb                                                                                                                                                     |
| 3  | 5   | E1 - Lighting switch E20 - Switches and instruments illumination regulator J5 - Fog light relay (4/86)                                                                                                                                                                       |
| 4  | 5   | X - number plate light                                                                                                                                                                                                                                                       |
| 5  | 7,5 | E45 - Cruise control system switch (from model July 2005) E159 - Fresh air/air recirculation flap switch (T8b/5) E184 - Fresh air and air recirculation switch (model year 2002 up to july 2005) E227 - Cruise control system (CCS) SET button (T4q/3), CCS only (model year |

| Nº | A  | Function/component                                                                                                                                                                                                                                                                                                                                                                                                                                                                                                                                                                                                                                                                                   |  |  |
|----|----|------------------------------------------------------------------------------------------------------------------------------------------------------------------------------------------------------------------------------------------------------------------------------------------------------------------------------------------------------------------------------------------------------------------------------------------------------------------------------------------------------------------------------------------------------------------------------------------------------------------------------------------------------------------------------------------------------|--|--|
|    |    | 2002 up to july 2005)  E231 - Exterior mirror heater button F36 - Clutch pedal switch (T4q/3) F47 - Brake pedal switch G65 - High-pressure sender (T3e/3) J89 - Daytime running lights change-over relay (8/86) J255 - Climatronic control unit (T16c/9) (model year 2002 up to july 2005) J293 - Radiator fan control unit (T14/9) J386 - Driver door control unit (T18d/3) T16 - 16-pin connector, self-diagnosis (T16/1T16/16) V48 - Left headlight range control motor (model year 2002 up to july 2005) V49 - Right headlight range control motor (model year 2002 up to july 2005) Y2 - Digital clock (from model July 2005) Y7 - Automatic anti-dazzle interior mirror (from model July 2005) |  |  |
| 6  | 5  | J393 - Convenience system central control unit (T23/5) Vacant (model year 2004)                                                                                                                                                                                                                                                                                                                                                                                                                                                                                                                                                                                                                      |  |  |
| 7  | 10 | F4 - Reversing light switch F125 - Multifunction switch (T10t/10) (from model July 2005) G22 - Speedometer sender J226 - Starter inhibitor and reversing light relay (T9/5) K142 - Selector lever position P/N warning lamp M16 / M17 - Left/right reversing light bulb T16 - 16-pin connector, self-diagnosis (T16/1)                                                                                                                                                                                                                                                                                                                                                                               |  |  |
| 8  | -  | Vacant J412 - Mobile telephone operating electronics control unit (T18d/10) (from model July 2009)                                                                                                                                                                                                                                                                                                                                                                                                                                                                                                                                                                                                   |  |  |
| 9  | 5  | E256 - TCS and ESP button (T6/6) J104 - ABS control unit (T47a/4) G85 - Steering angle sender (T6k/5)                                                                                                                                                                                                                                                                                                                                                                                                                                                                                                                                                                                                |  |  |
| 10 | 10 | J285 - Control unit in dash panel insert (T32/30) J393 - Convenience system central control unit (T23/17), models with window regulator from 2003 only                                                                                                                                                                                                                                                                                                                                                                                                                                                                                                                                               |  |  |

| Nº | A   | Function/component                                                                                                                                                                                        |  |  |
|----|-----|-----------------------------------------------------------------------------------------------------------------------------------------------------------------------------------------------------------|--|--|
|    |     | R - Radio<br>Y2 - Digital clock                                                                                                                                                                           |  |  |
| 11 | 5   | J285 - Control unit in dash panel insert (T32/1)<br>N110 - Selector lever lock solenoid                                                                                                                   |  |  |
| 12 | 7,5 | T16 - 16-pin connector, self-diagnosis (T16/16) J502 - Tyre pressure monitor control unit (T20b/3) (from model July 2005)                                                                                 |  |  |
| 13 | 10  | F - Brake light switch                                                                                                                                                                                    |  |  |
| 14 | 10  | J220 - Motronic control unit (T121/62) J271 - Motronic current supply relay J393 - Convenience system central control unit (T23/22), models with window regulator from model year 2003                    |  |  |
| 15 | 5   | G85 - Steering angle sender (T6p/4) for TCS/ESP J217 - Automatic gearbox control unit (T68/45) J285 - Control unit in dash panel insert (T32/23) Y2 - Digital clock (from model July 2005)                |  |  |
| 16 | 10  | J293 - Radiator fan control unit (T14/4)                                                                                                                                                                  |  |  |
| 17 | -   | Vacant                                                                                                                                                                                                    |  |  |
| 18 | 10  | J5 - Fog light relay J285 - Control unit in dash panel insert (T32/a17) J607 - Right dip and main beam switch relay (for gas discharge bulb) (model year 2002 up to july 2005) M32 - Right main beam bulb |  |  |
| 19 | 10  | J606 - Left dip and main beam switch relay (for gas discharge bulb) (model year 2002 up to july 2005)<br>M30 - Left main beam bulb                                                                        |  |  |
| 20 | 15  | J607 - Right dip and main beam switch relay (for gas discharge bulb) (model year 2002 up to july 2005)<br>M31 - Right headlight dipped beam bulb                                                          |  |  |

| Nº | A  | Function/component                                                                                                                                                                                                                                                                       |
|----|----|------------------------------------------------------------------------------------------------------------------------------------------------------------------------------------------------------------------------------------------------------------------------------------------|
| 21 | 15 | J606 - Left dip and main beam switch relay (for gas discharge bulb) (model year 2002 up to july 2005)<br>M29 - Left headlight dipped beam bulb                                                                                                                                           |
| 22 | 5  | J285 - Control unit in dash panel insert (T32/26) M3 - Right side light bulb (from model July 2005) M22 - Right brake and tail light bulb M34 - Front right side marker bulb (from model July 2005) M36 - Front right turn signal and side marker bulb M38 - Rear right side marker bulb |
| 23 | 5  | J285 - Control unit in dash panel insert (T32/27) M1 - Left side light bulb (from model July 2005) M21 - Left brake and tail light bulb M33 - Front left side marker bulb (from model July 2005) M35 - Front left turn signal and side marker bulb M37 - Rear left side marker bulb      |
| 24 | 20 | E22 - Intermittent wiper switch (T8c/8) J31 - Automatic intermittent wash and wipe relay (T18a/13), for headlight washer system only                                                                                                                                                     |
| 25 | 25 | E9 - Fresh air blower switch (T6d/2) J255 - Climatronic control unit (T16b/14) (model year 2002 up to july 2005) V2 - Fresh air blower, for Climatronic only (model year 2002 up to july 2005)                                                                                           |
| 26 | 25 | E15 - Heated rear window switch (T6b/5) Z1 - Heated rear window                                                                                                                                                                                                                          |
| 27 | 15 | U1 - Cigarette lighter, from model year 2007<br>J29 - Blocking diode, from model year 2007<br>U18 - 12 V socket -2-<br>U19 - 12 V socket 3, in luggage compartment                                                                                                                       |
| 28 | 15 | G6 - Fuel system pressurisation pump<br>J17 - Fuel pump relay (T9b/1) (from model July 2009)                                                                                                                                                                                             |

| Nº | A  | Function/component                                                                                                                                                                                                                                                                                                                                                                                                                                                                                                                                                              |  |
|----|----|---------------------------------------------------------------------------------------------------------------------------------------------------------------------------------------------------------------------------------------------------------------------------------------------------------------------------------------------------------------------------------------------------------------------------------------------------------------------------------------------------------------------------------------------------------------------------------|--|
| 29 | 15 | J220 - Motronic control unit (T121/3)  J248 - Diesel direct injection system control unit (T121/37) (model year 2002 up to july 2005)  N30/ N31/ N32/ N33/ N83 - Injector, cylinder (from model July 2005)  J623 - Engine control unit (T80/4), engine code CBPA only (from model July 2005)  G70 - Air mass meter, (T5d/2), engine code BEW only, from June 2003 up to December 2006  J248 - Diesel direct injection system control unit, (T94/18), engine code BEW only, from June 2003 up to December 2006                                                                   |  |
| 30 | 20 | J245 - Sliding sunroof adjustment control unit (T61/4)                                                                                                                                                                                                                                                                                                                                                                                                                                                                                                                          |  |
| 31 | 20 | F125 - Multifunction switch (T8a/7) (model year 2002 up to july 2005) J217 - Automatic gearbox control unit (T68/23) J539 - Brake servo control unit (T6k/3)                                                                                                                                                                                                                                                                                                                                                                                                                    |  |
| 32 | 30 | N30/N31/N32/N33 - Injector, cylinders, engine code CBPA only<br>N280 - Air conditioning system compressor regulating valve (from model July<br>2005)                                                                                                                                                                                                                                                                                                                                                                                                                            |  |
| 32 | 15 | J248 - Diesel direct injection system control unit (T121/2) N146 - Metering adjuster (model year 2002 up to july 2005)                                                                                                                                                                                                                                                                                                                                                                                                                                                          |  |
| 33 | 20 | Vacant                                                                                                                                                                                                                                                                                                                                                                                                                                                                                                                                                                          |  |
| 34 | 10 | G40 - Hall sender, engine code BEW only, from June 2003 up to December 2006  J52 - Glow plug relay (engine codes ALH and BEW only)  J299 - Secondary air pump relay (T13/9) (from model July 2009)  J370 - Glow plug activation control unit, (6/87), engine code BEW only, from June 2003 up to December 2006  N18 - Exhaust gas recirculation valve (engine codes ALH and BEW only)  N75 - Charge pressure control solenoid valve  N79 - Heater element for crankcase breather (from model July 2009)  N108 - Commencement of injection valve (engine codes ALH and BEW only) |  |

| Nº | A  | Function/component                                                                                                                                                                                                                                                                                                                                            |  |  |
|----|----|---------------------------------------------------------------------------------------------------------------------------------------------------------------------------------------------------------------------------------------------------------------------------------------------------------------------------------------------------------------|--|--|
|    |    | N239 - Variable intake manifold flap change-over valve (engine codes ALH and BEW only) N205 - Inlet camshaft control valve 1 (engine codes ALH and BEW only) N249 - Turbocharger air recirculation valve (engine codes ALH and BEW only) N345 - Exhaust gas recirculation cooler change-over valve, engine code BEW only, from June 2003 up to December 2006  |  |  |
|    |    | S130 - Secondary air pump fuse (from model July 2009) V157 - Intake manifold flap motor, engine code BEW only, from June 2003 up to December 2006                                                                                                                                                                                                             |  |  |
| 35 | 30 | U19 - 12 V socket 3, in luggage compartment U10 - Trailer socket (T13/9) (from model July 2009)                                                                                                                                                                                                                                                               |  |  |
| 36 | 15 | E7 - Fog light switch (T17/2)                                                                                                                                                                                                                                                                                                                                 |  |  |
| 37 | 20 | J220 - Motronic control unit (T121/62)  J248 - Diesel direct injection system control unit (T121/88), engine codes ALH and BEW  J271 - Motronic current supply relay (1/30)  J393 - Convenience system central control unit (T23/17), models with window regulator  J623 - Engine control unit (T80/15), engine code CBPA only  S283 - Brake vacuum pump fuse |  |  |
| 38 | 15 | E204 - Tank filler flap remote release switch E233 - Rear lid remote release button J386 - Driver door control unit (T29/19), models with window regulator J387 - Front passenger door control unit (T29a/19), models with window regulator J393 - Convenience system central control unit (T23/22) (from model July 2009)                                    |  |  |
| 39 | 15 | E3 - Hazard warning light switch (T8d/8)                                                                                                                                                                                                                                                                                                                      |  |  |
| 40 | 20 | H1 - Horn or dual tone horn<br>J4 - Dual tone horn relay (3/30)                                                                                                                                                                                                                                                                                               |  |  |

| 1 doe box blagram volkswagem vew beetie (1000-2011) |    |                                                                                                                                                                                                                                                                                                                                                                                                                                                                                                                                 |
|-----------------------------------------------------|----|---------------------------------------------------------------------------------------------------------------------------------------------------------------------------------------------------------------------------------------------------------------------------------------------------------------------------------------------------------------------------------------------------------------------------------------------------------------------------------------------------------------------------------|
| Nº                                                  | A  | Function/component                                                                                                                                                                                                                                                                                                                                                                                                                                                                                                              |
| 41                                                  | 15 | U1 - Cigarette lighter U5 - 12 V socket U18 - 12 V socket -2-, from 07.03 U19 - 12 V socket 3, in luggage compartment (from 07.03) Vacant (from model July 2009)                                                                                                                                                                                                                                                                                                                                                                |
| 42                                                  | 25 | R - Radio (T8/5, T8/7)                                                                                                                                                                                                                                                                                                                                                                                                                                                                                                          |
| 43                                                  | 10 | G39 - Lambda probe G70/G42 - Air mass meter/ Intake air temperature sender, engine codes BPS, BPR only G108 - Lambda probe 2 G130 - Lambda probe after catalytic converter G465 - Centre Lambda probe for bank 1 catalytic converter, engine code BPR only J299 - Secondary air pump relay (4/85) (model year 2002 up to july 2005) N80 - Activated charcoal filter system solenoid valve (model year 2002 up to july 2005) N112-Secondary air inlet valve (model year 2002 up to july 2005) V144 - Fuel system diagnostic pump |
| 43                                                  | 10 | F36 - Clutch pedal switch F47-Brake pedal switch J359 - Low heat output relay J360 - High heat output relay N79-Heater element for crankcase breather                                                                                                                                                                                                                                                                                                                                                                           |
| 44                                                  | 15 | J131 - Heated driver seat control unit (T6/4) J132 - Heated front passenger seat control unit (T6b/4)                                                                                                                                                                                                                                                                                                                                                                                                                           |