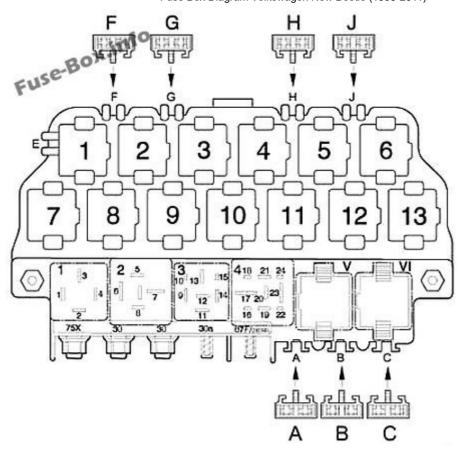

### Relay panel

The panel is located underneath the steering wheel on the underside of the dash panel.

### Assignment of the fuses and relay on the underside of the dash panel

| Nº | A                                                                                         | Function/component                                                                                                                                                             |
|----|-------------------------------------------------------------------------------------------|--------------------------------------------------------------------------------------------------------------------------------------------------------------------------------|
| A  | 30                                                                                        | Window regulator thermal fuse -S43-                                                                                                                                            |
| В  |                                                                                           | Brake vacuum pump fuse -S283-<br>(models with manual gearbox, model<br>year 2003)<br>Vacant (models with automatic<br>gearbox, from model year 2004) (from<br>model July 2005) |
| С  | 30 (models with 1.8 l engine,<br>model year 2003 up to 2005)<br>10 (from model July 2005) | Rear spoiler motor fuse -S329-<br>(models with 1.8L engine, model year<br>2003 up to 2005)<br>Secondary air pump fuse -S130-                                                   |
| F  | -                                                                                         | Vacant                                                                                                                                                                         |
| G  | -                                                                                         | Vacant                                                                                                                                                                         |

| Nº                            | A                                                                                                                                                                             | Function/component                                                                                                                                                                                                                                                                                               |
|-------------------------------|-------------------------------------------------------------------------------------------------------------------------------------------------------------------------------|------------------------------------------------------------------------------------------------------------------------------------------------------------------------------------------------------------------------------------------------------------------------------------------------------------------|
| Н                             | 15                                                                                                                                                                            | Anti-theft alarm system fuse and immobilizer fuse -S111- (up to model year 2003) Telematics fuse -S338- (from model year 2004)                                                                                                                                                                                   |
| J                             | 15 (up to model year 2003) 20 (models with automatic gearbox, from model year 2004) (for models with engine code BEW; with dual clutch gearbox DSG 02E; from model year 2004) | Anti-theft alarm system central locking fuse -S144- (up to model year 2003)  Brake vacuum pump fuse -S283- (models with automatic gearbox, from model year 2004)  Fuse for dual clutch gearbox mechatronic unit -S337- (for models with engine code BEW; with dual clutch gearbox DSG 02E; from model year 2004) |
| Relay on relay<br>plate       |                                                                                                                                                                               |                                                                                                                                                                                                                                                                                                                  |
| 1                             |                                                                                                                                                                               | J4 - Dual tone horn relay (53)                                                                                                                                                                                                                                                                                   |
| 2                             |                                                                                                                                                                               | J59 - X-contact relief relay (100)                                                                                                                                                                                                                                                                               |
| 3                             |                                                                                                                                                                               | Vacant                                                                                                                                                                                                                                                                                                           |
| 4                             |                                                                                                                                                                               | J17 - Fuel pump relay (409)<br>J52 - Glow plug relay (103) (engine<br>codes ALH, ATD, AXR, BSW only)                                                                                                                                                                                                             |
| 5                             |                                                                                                                                                                               | Automatic intermittent wash and wipe relay -J31- (377), (192), (389)                                                                                                                                                                                                                                             |
| Relay on the additional relay |                                                                                                                                                                               |                                                                                                                                                                                                                                                                                                                  |

| Nº                               | A | Function/component                                                                                                                                                                                                                                                                                           |
|----------------------------------|---|--------------------------------------------------------------------------------------------------------------------------------------------------------------------------------------------------------------------------------------------------------------------------------------------------------------|
| carrier above<br>the relay plate |   |                                                                                                                                                                                                                                                                                                              |
| 1                                |   | Vacant                                                                                                                                                                                                                                                                                                       |
| 2                                |   | Vacant                                                                                                                                                                                                                                                                                                       |
| 3                                |   | Starter inhibitor relay, clutch pedal<br>switch -J434- (53) (only manual<br>gearbox)                                                                                                                                                                                                                         |
| 4                                |   | Fog light relay -J5- (53)                                                                                                                                                                                                                                                                                    |
| 5                                |   | Vacant                                                                                                                                                                                                                                                                                                       |
| 6                                |   | Vacant                                                                                                                                                                                                                                                                                                       |
| 7                                |   | Daytime running lights change-over relay -J89- (173) (daytime running lights only)                                                                                                                                                                                                                           |
| 8                                |   | Heated exterior mirror relay -J99- (53)<br>(American markets only; only models<br>with mechanical window regulator)                                                                                                                                                                                          |
| 9                                |   | Alarm horn relay -J641- (for telematics only)                                                                                                                                                                                                                                                                |
| 10                               |   | Turn signals relay for anti-theft alarm -J237- (for telematics only) Radiator fan 3rd speed relay -J135- (100) (only 1.8 l-engine) Secondary air pump relay -J299- (100) (only petrol engines, from July 2005) Low heat output relay -J359- (100) (engine code BEW only, from June 2003 up to December 2006) |
| 11                               |   | Starter inhibitor and reversing light relay -J226- (126) (only for automatic                                                                                                                                                                                                                                 |

| Nº | A | Function/component                                                                                                                |
|----|---|-----------------------------------------------------------------------------------------------------------------------------------|
|    |   | gearbox 01M) Starter inhibitor relay -J207- (176) (from model year 2005; only for 6- speed automatic gearbox 09G, with Tiptronic) |
| 12 |   | Terminal 30 voltage supply relay -<br>J317- (109) (for engine codes BPR,<br>BPS only; models with diesel engines<br>only)         |
| 13 |   | High heat output relay -J360- (53)<br>(engine code BEW only, from June<br>2003 up to December 2006)                               |