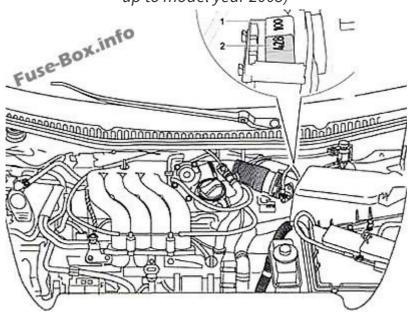

### Automatic glow period control unit

It is located in the center of plenum chamber (engine code BEW only, from June 2003 up to December 2006 only).

Additional relay carrier

Located in the protective housing on left in the engine compartment (from model year 2002 up to model year 2005)

## Additional relay carrier

Located in the protective housing on left in the engine compartment (from model year 2002 up to model year 2005).

| Nº | Function/component                                                                                             |
|----|----------------------------------------------------------------------------------------------------------------|
| 1  | Secondary air pump relay -J299- (100A) (petrol engines) High heat output relay -J360- (100A) (diesel engines)  |
| 2  | Motronic current supply relay -J271- (458) (petrol engines) Low heat output relay -J359- (53) (diesel engines) |