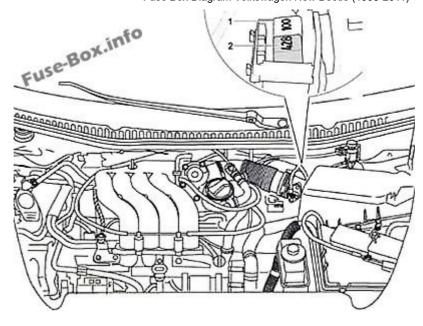

### Fuse box location

**Fuses on the battery** (in the engine compartment)

## Additional relay carrier

Located in the protective housing on left in the engine compartment (from model year 2002 up to model year 2005).

| Nº | Function/component                                                                                             |
|----|----------------------------------------------------------------------------------------------------------------|
| 1  | Secondary air pump relay -J299- (100A) (petrol engines) High heat output relay -J360- (100A) (diesel engines)  |
| 2  | Motronic current supply relay -J271- (458) (petrol engines) Low heat output relay -J359- (53) (diesel engines) |