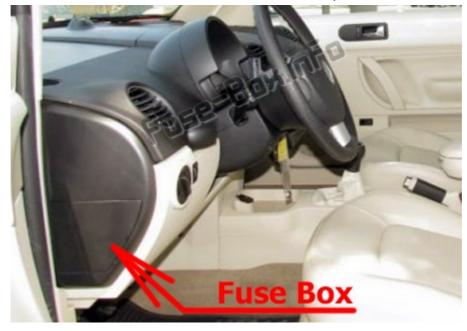

### Relay panel

The panel is located underneath the steering wheel on the underside of the dash panel.